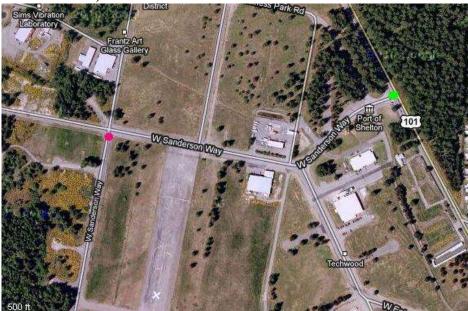

## \*it looks like this:

Site layout and our gate location (the entrance above is the green rectangle, the red dot is just inside our area):